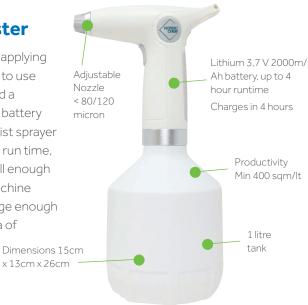

# The Powermister

Another way of applying

Nordic Chem is to use
a machine called a

Powermister. A battery
powered fine mist sprayer
with a four hour run time,
it's 1L tank small enough
to make the machine
portable but large enough
to cover an area of

100m².

Dimensions 15cm

Nordic Chem has been scientifically proven by a certified independent UK Lab to be effective over 30 days against the human Coronavirus famil.y.