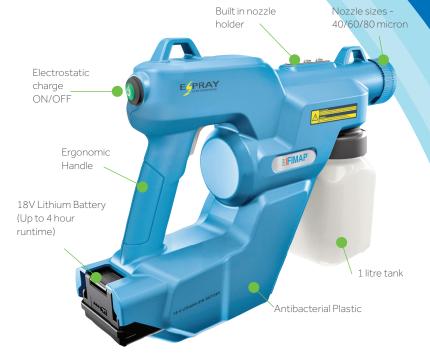

#### FimapE-Spray

FimapE-Spray is a professional gun sprayer that uses the principal of electrostatic induction to distribute Nordic Chem effectively and uniformly on surfaces. Through the electrostatic charge the drops are attracted by the 3D object, wrapping around the object evenly. The Fimap E-Spray will be able to offer a run time of four hours off a single charge, enabling the user to cover large spaces quickly.