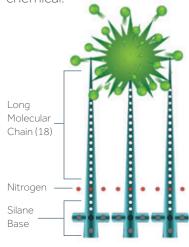

#### four tennis courts

 Mechanical rather than Chemical Nordic Chem infiltrates the virus cell and destroys it from within

#### How does it work?

Nordic Chem's formula is water based and provides a long term antimicrobial coating.

Once the coating has dried it forms an invisible layer of spikes which pierces the cell membrane of the virus and destroys it.

This makes the killing of the virus mechanical rather than chemical.

Waterbased

Colour & odourless

Easv application

Proven formula

For more information call or go to our website.

Newline Anglia

Tel: 01763 262050